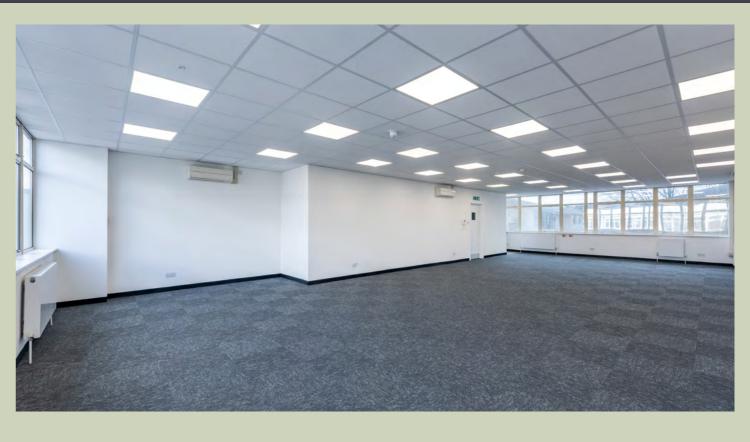

Unit 7 has been fully refurbished to an excellent standard and is available to let on a new lease on terms to be agreed.

Rent upon application.

| UNIT                  | SQ FT (NIA) | SQ M (NIA) | CAR SPACES |  |  |
|-----------------------|-------------|------------|------------|--|--|
| 1                     | LET         |            |            |  |  |
| 2                     | LET         |            |            |  |  |
| 3                     | 2,134       | 198.3      | 10         |  |  |
| COMING SOON (Q1 2025) |             |            |            |  |  |
| 4                     | LET         |            |            |  |  |
| 5                     | LET         |            |            |  |  |
| 6                     | LET         |            |            |  |  |
| 7                     | 2,145       | 199.2      | 10         |  |  |
| 8                     | LET         |            |            |  |  |
| 9                     | LET         |            |            |  |  |
| 10                    | LET         |            |            |  |  |

AIR CONDITIONING

LED LIGHTING

PERIMETER TRUNKING

SUSPENDED CEILINGS

GAS FIRED
CENTRAL HEATING

KITCHEN AREA

DOUBLE WIDTH GROUND FLOOR DOORS

GENEROUS PARKING RATIO