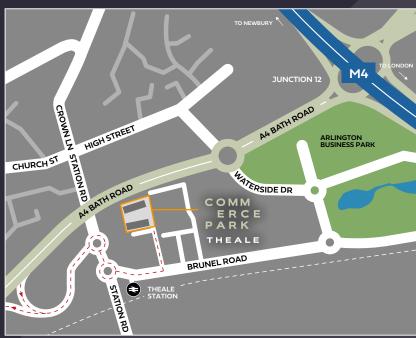

The estate is situated approximately ½ mile from Junction 12, providing direct access to London and the west.

Theale station is immediately opposite, offering 32 London-bound trains on weekdays – 16 of which are direct to London Paddington, with the fastest train taking only 40 minutes. Connections to Reading and Newbury are also available.

Situated on the M4 motorway, Junction 12 is 2 minutes away providing a direct road link into Reading town centre in 10 minutes, or Park and Ride services are available from Winnersh and the Select Car Leasing Stadium. Trains from Theale station, directly opposite Commerce Park, to Reading take 11 minutes.

#### COMMUNITY COMMERCE PARKLIFE

THEALE

**BRUNEL WAY, THEALE, READING, BERKSHIRE RG7 4AB** 

| BY ROAD        | Miles |
|----------------|-------|
| Reading        | 6     |
| Newbury        | 15    |
| Basingstoke    | 15    |
| Heathrow 🛪     | 31    |
| Oxford         | 36    |
| Central London | 46    |
| Gatwick 🛪      | 60    |