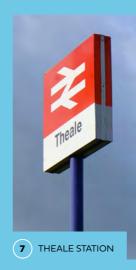

The estate is situated approximately ½ mile from Junction 12, providing direct access to London and the west.

Theale station is immediately opposite, offering 32 London-bound trains on weekdays – 16 of which are direct to London Paddington, with the fastest train taking only 40 minutes. Connections to Reading and Newbury are also available.