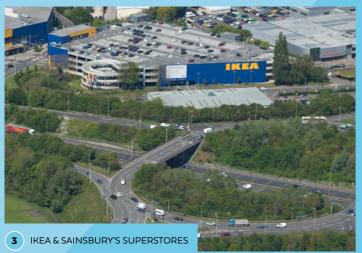

## J12 M4 PARKLIFE AND A BUSINESS HOTSPOT

Commerce Park is part of a flourishing business cluster at Junction 12 of the M4, including the 50 acre Arlington Business Park.

Historic Theale village is within walking distance, and provides all local amenities.