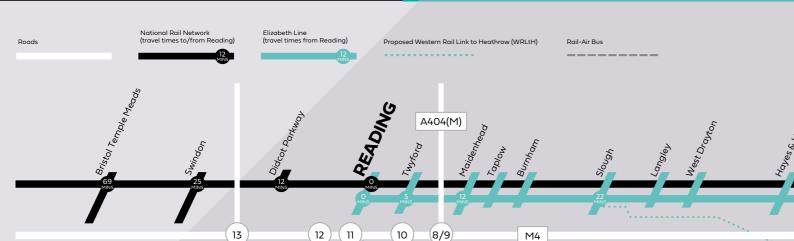

## J12 M4 PARKLIFE AND A BUSINESS HOTSPOT

Commerce Park is part of a flourishing business cluster at Junction 12 of the M4, including the 50 acre Arlington Business Park.

Historic Theale village is within walking distance, and provides all local amenities.

The estate is situated approximately ½ mile from Junction 12, providing direct access to London and the west.

Theale station is immediately opposite, offering 32 London-bound trains on weekdays – 16 of which are direct to London Paddington, with the fastest train taking only 40 minutes. Connections to Reading and Newbury are also available.

#### **A LOCATION BUILT FOR COMMUNITY** COMMERCE

Located 50 miles west of London, Theale enjoys first class road, rail and air links, and offers an excellent quality of life. Modern, thriving and one of the most vibrant urban centres in the UK, nearby Reading is the commercial and administrative hub of the Thames Valley region, and the focal point for economic growth in the area attracting global influencers and investors as a tech and creative hub.

Situated on the M4 motorway, Junction 12 is 2 minutes away providing a direct road link into Reading town centre in 10 minutes, or Park and Ride services are available from Winnersh and the Select Car Leasing Stadium. Trains from Theale station, directly opposite Commerce Park, to Reading take 11 minutes.

With a £850 million National Rail and Elizabeth Line station upgrade – the biggest in the UK – a well educated and productive workforce, beautiful countryside, history, and complementing retail and leisure scene, Theale has everything you need!

**EMPLOYED** 

**TECH BUSINESS** 

**TURNOVER** 

Rail-Air Bus (Journey time: 50 mins)

**5TH HIGHEST** START-UP RATE IN THE UK

TOP 3 MOST WORKFORCE IN THE UK

READING UNIVERSITY IN TOP 1% OF UNIVERSITIES IN THE WORLD