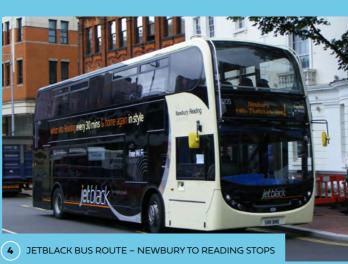

The JetBlack bus service provides a further connection to and from Reading town centre, running every 20 minutes at peak times.

**VERITAS** 