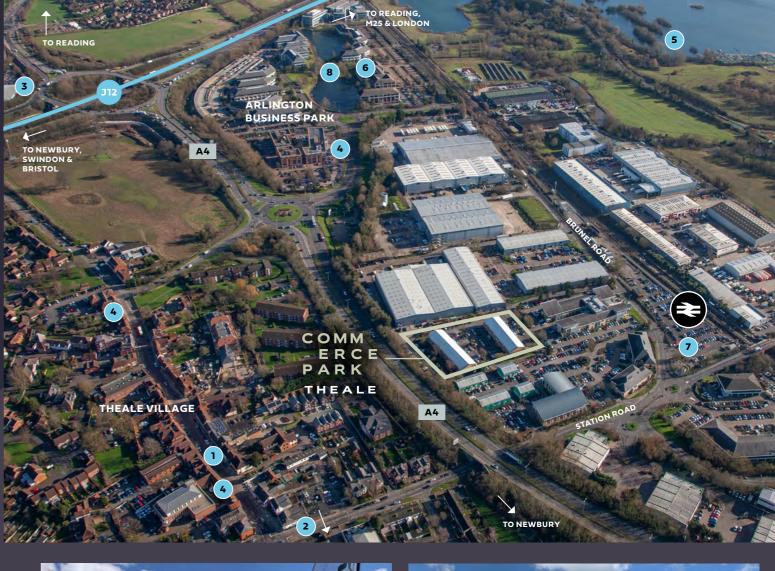

## J12 M4 PARKLIFE AND A BUSINESS HOTSPOT

Commerce Park is part of a flourishing business cluster at Junction 12 of the M4, including the 50 acre Arlington Business Park.

Historic Theale village is within walking distance, and provides all local amenities.

The estate is situated approximately ½ mile from Junction 12, providing direct access to London and the west.

Theale station is immediately opposite, offering 32 London-bound trains on weekdays – 16 of which are direct to London Paddington, with the fastest train taking only 40 minutes. Connections to Reading and Newbury are also available.

Situated on the M4 motorway, Junction 12 is 2 minutes away providing a direct road link into Reading town centre in 10 minutes, or Park and Ride services are available from Winnersh and the Select Car Leasing Stadium. Trains from Theale station, directly opposite Commerce Park, to Reading take 11 minutes.