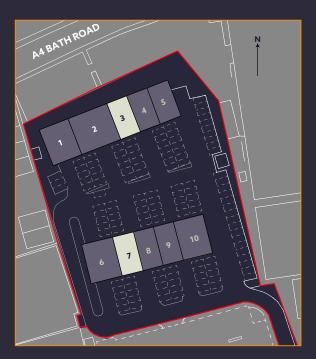

### COMMUNITY IN COMMERCE

Commerce Park is a community of ten business units over two adjacent terraces.

Ideal for SMEs, the self-contained units provide flexible open plan office accommodation over two floors.

Unit 7 has been fully refurbished to an excellent standard and is available to let on a new lease on terms to be agreed.

Rent upon application.

| UNIT                  | SQ FT (NIA) | SQ M (NIA) | CAR SPACES |  |  |
|-----------------------|-------------|------------|------------|--|--|
| 1                     | LET         |            |            |  |  |
| 2                     | LET         |            |            |  |  |
| 3                     | 2,134       | 198.3      | 10         |  |  |
| COMING SOON (Q1 2025) |             |            |            |  |  |
| 4                     | LET         |            |            |  |  |
| 5                     | LET         |            |            |  |  |
| 6                     | LET         |            |            |  |  |
| 7                     | 2,145       | 199.2      | 10         |  |  |
| 8                     | LET         |            |            |  |  |
| 9                     | LET         |            |            |  |  |
| 10                    | LET         |            |            |  |  |