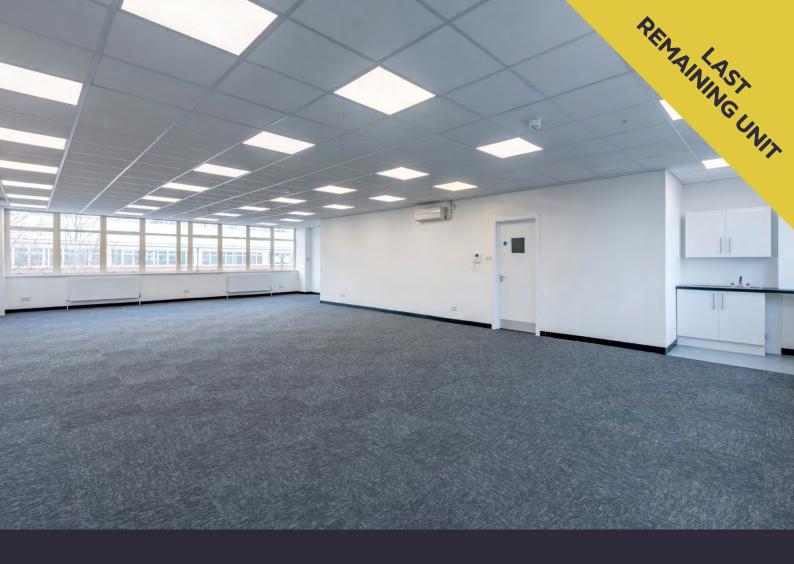

Unit 7 has been fully refurbished to an excellent standard and is available to let on a new lease on terms to be agreed.

Rent upon application.

| UNIT                  | SQ FT (NIA) | SQ M (NIA) | CAR SPACES |  |  |
|-----------------------|-------------|------------|------------|--|--|
| 1                     | LET         |            |            |  |  |
| 2                     | LET         |            |            |  |  |
| 3                     | 2,134       | 198.3      | 10         |  |  |
| COMING SOON (Q1 2025) |             |            |            |  |  |
| 4                     | LET         |            |            |  |  |
| 5                     | LET         |            |            |  |  |
| 6                     | LET         |            |            |  |  |
| 7                     | 2,145       | 199.2      | 10         |  |  |
| 8                     | LET         |            |            |  |  |
| 9                     | LET         |            |            |  |  |
| 10                    | LET         |            |            |  |  |

AIR CONDITIONING

LED LIGHTING

PERIMETER TRUNKING

SUSPENDED CEILINGS

GAS FIRED
CENTRAL HEATING

KITCHEN AREA

DOUBLE WIDTH GROUND FLOOR DOORS

GENEROUS PARKING RATIO